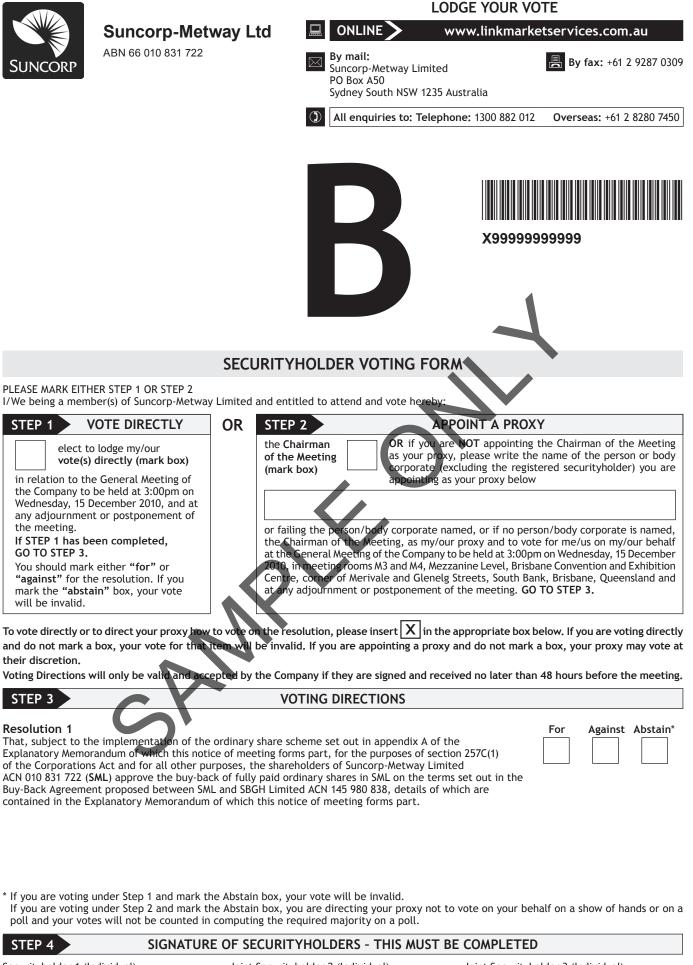

| * If you are voting under Step 1 and mark the Abstain box, your vote will be invalid.<br>If you are voting under Step 2 and mark the Abstain box, you are directing your proxy not to vote on your behalf on a show of hands or on a<br>poll and your votes will not be counted in computing the required majority on a poll. |                                                        |                                                         |
|-------------------------------------------------------------------------------------------------------------------------------------------------------------------------------------------------------------------------------------------------------------------------------------------------------------------------------|--------------------------------------------------------|---------------------------------------------------------|
| STEP 4 SIGNA                                                                                                                                                                                                                                                                                                                  | TURE OF SECURITYHOLDERS - THIS MUS                     | ST BE COMPLETED                                         |
| ecurityholder 1 (Individual)                                                                                                                                                                                                                                                                                                  | Joint Securityholder 2 (Individual)                    | Joint Securityholder 3 (Individual)                     |
| ole Director and Sole Company Secret                                                                                                                                                                                                                                                                                          | ary Director/Company Secretary (Delete one)            | Director                                                |
| his form should be signed by the secu                                                                                                                                                                                                                                                                                         | urityholder. If a joint holding, either securityholder | r may sign. If signed by the securityholder's attorney, |

the power of attorney must have been previously noted by the registry or a certified copy attached to this form. If executed by a company, the form must be executed in accordance with the Company's constitution and the Corporations Act 2001 (Cth).